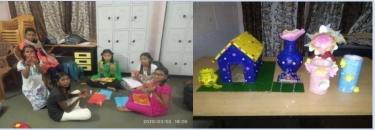

KHO-KHO and KABADDI:-children's practice KHO-KHO AND KABADDI on holidays and sometimes on Sundays. Kanamahalaxmi team and she have conducted the play.



Playing with friends Kho-Kho

Kabaddi

Starting focus line of Kabaddi



**Exercise Fent** 

Hopscotch game

# **Sports Time:**

Jaya teacher is PET post-graduation. She makes children do PT every day for 15 minutes time.

# **Art &Craft:**

Children participated in the art competition programconducted at our home, participated in craft work. There are other children too who can make good greeting cards with color papers in their regular craft class.



P. Kankamahalaxmi\*Papers with flower \*Flower Vase

She is interested in crafts activities can enhance for children dexterity and agility. She is doing amazing craftand also activities.



\*Children are encouraged to do craft...



\*Childrens are prepared flowers....





Flower Vase

M.Lalitha Colours papers

Wollen with dolls



Paper flower {wall}

- \*Every Child is a different kind of flower
- \*All together they make this world a beautiful garden.
- \*Art has the role in helping children become like themselves instead of more like everyone else.
- \*Art is a place for children to learn to trust their ideas.
- \*Art has the power to transform to illuminate to educate, inspire and motivate.
- \*Every child is an artist. The problem is how to remain an artist once children grow up.
- \*The practice of ART isn't to make a living it's to make your soul grow.....









Dolls with beads

Art & Craft with teachers Christmas Craft

Photo frame

**ChildrenParticipation an