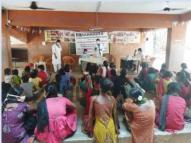

# SANNIHITA GIRLS HOME (SPL)PARKLANE

The picture was taken during the review of the children's' strength and follow-up of action.

Due to the COVID-19- 19 situation, which prevailed in the society some of our residential team have gone to their own place who were migrated for livelihood, made us forced to send our children to their places, guardians till September 2020.