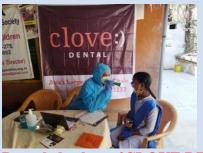

Repatriation process: -After sending few children, we kept the process of follow ups with the parents and guardians by calling them to their phones know the status of each child.

During this period our main focus is to provide them survival kits, health kits, and assist them to reach to the nearest health centers, or clinics in case of any health issues. We provided Ration, Education, Health, and provision kits, clothes and blankets.