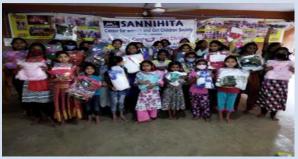

Health, and provision kits, clothes and blankets.

We followed up attending online classes or not, if not attending the online classes we are asked the reason for not attending and counseled the parent.

The home children are attending the online classes through Yadagiri Channel and for some children through Zoom app and Google Meetings. Even in what's app also the Worksheets are sent by the teachers and again the answers will be sent to the same questions Worksheet.

The children are so active in all programs. When primary teachers start teaching English online, they can sometimes go too far down the entertainment route with the aim of keeping children engaged. At the other extreme, some primary teachers seem to leave their best practice.



Picture shows the craft work of the children



Children are given games item

# **Passport Size photos**



Name: V. Harika

Class:Inter completed{Degree 1<sup>st</sup> year}

Parental status: Without parents

Address: Vikarabad

Siblings: Pushpa and Durga

**Education:**She have to improve in studies

Aadhar No: 333986346260 General health status:Good Future goal:Beautician

Phone number: 7680989316

Extra Curricular Activities: Dance and

Song.



Name: K. Yamini Class: Inter2<sup>nd</sup> year

Parental Status: Both parents

Address: Ghouse Nagar

Sliblings: 1Sister and 1Brother Education: She has to improve General Health Status: Good

**Future Goal:**Teacher **Phone No:**9963144748

Extra Curricular Activities: Dance and

Songs



Name:G.Mahalaxmi Class:Inter 2<sup>nd</sup> year

Parental Status: Both parents

Address: Mettuguda