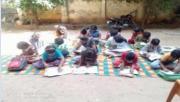

We followed up attending online classes or not, if not attending the online classes we are asked the reason for not attending and counseled the parent.

The home children are attending the online classes through Yadagiri Channel and for some children through Zoom app and Google Meetings. Even in what's app also the Worksheets are sent by the teachers and again the answers will be sent to the same questions Worksheet.