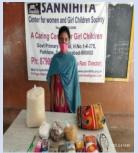

# SANNIHITA GIRLS HOME (SPL)PARKLANE

The picture was taken during the review of the children's' strength and follow-up of action.

Due to the COVID-19- 19 situation, which prevailed in the society some of our residential team have gone to their own place who were migrated for livelihood, made us forced to send our children to their places, guardians till September 2020.

Picture shows the craft work of the children

Children are given games item