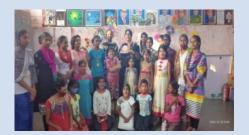

# SANNIHITA GIRLS HOME (SPL)PARKLANE

The picture was taken during the review of the children's' strength and follow-up of action.

Due to the COVID-19- 19 situation, which prevailed in the society some of our residential team have gone to their own place who were migrated for livelihood, made us forced to send our children to their places, guardians till September 2020.