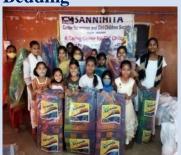

Repatriation process: -After sending few children, we kept the process of follow ups with the parents and guardians by calling them to their phones know the status of each child.

During this period our main focus is to provide them survival kits, health kits, and assist them to reach to the nearest health centers, or clinics in case of any health issues. We provided Ration, Education, Health, and provision kits, clothes and blankets.