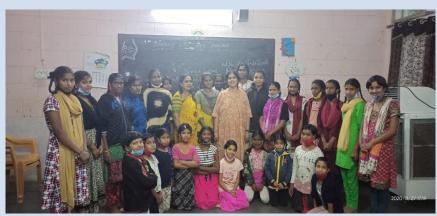

# SANNIHITA GIRLS HOME (SPL)PARKLANE

The picture was taken during the review of the children's' strength and follow-up of action.

Due to the COVID-19- 19 situation, which prevailed in the society some of our residential team have gone to their own place who were migrated for livelihood, made us forced to send our children to their places, guardians till September 2020.