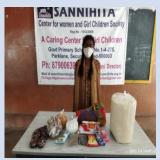

# SANNIHITA GIRLS HOME (SPL)PARKLANE

The picture was taken during the review of the children's' strength and follow-up of action.

Due to the COVID-19- 19 situation, which prevailed in the society some of our residential team have gone to their own place who were migrated for livelihood, made us forced to send our children to their places, guardians till September 2020.

Picture shows the craft work of the children

Children are given games item