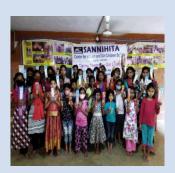

-----------------------------------------------------------------------------------------------------------------------------------------------------------------------------------------------------------------------------------|
| 9.Library Committee:      | Ramzambee<br>Masthambee<br>V. Durga<br>P. Jyothi | Library Committee is responsible to check<br>and see all the children in library maintain<br>silence and should see that not a single is<br>missed. We have library on every<br>Saturday and Sunday.                                 |

# **Cultural:**



On Republic day -26-1-21



By Masthambee
During the Library Period the Home Staff
will make the children tell stories and also
make them write the moral stories

# **QUIZ: Story Telling Story Writing:**



**Child Related:** Cosmetics





**Bedding** 



# **Mats**



# **Stationary**



# **Toys**



# **Parents Meeting:**



# **CWC Issues:**

#### 1.Form No-17

- \*CWC Produced for children details.
- \*Children details and parent's details.
- \*With whom the child has been found her/his details.
- \*Child personal details
- \*Child health, Child physical condition, Child belongings.

#### 2. Form No-18

- \*Child admissions details
- \*Child produced in CWC their In-charges signatures
- \*Chair person should sign in 18 forms.

#### 3. Form No-44

- \*Closed Children and also 18 plus children details should write in form no-44
- \*Child details, Parents details.
- \*In-charge Signatures.
- \*Closed date and admission date.
- \*Under Section No-40
- \*Who are received the child her signatures.

#### 4. Form No-22

- \*S