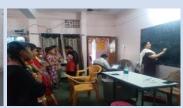

# SANNIHITA GIRLS HOME (SPL)PARKLANE

The picture was taken during the review of the children's' strength and follow-up of action.

Due to the COVID-19- 19 situation, which prevailed in the society some of our residential team have gone to their own place who were migrated for livelihood, made us forced to send our children to their places, guardians till September 2020.