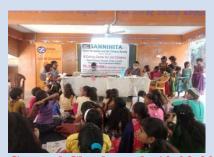

# SANNIHITA GIRLS HOME (SPL)PARKLANE

The picture was taken during the review of the children's' strength and follow-up of action.

Due to the COVID-19- 19 situation, which prevailed in the society some of our residential team have gone to their own place who were migrated for livelihood, made us forced to send our children to their places, guardians till September 2020.