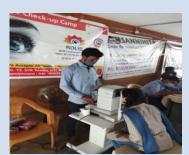

Repatriation process: -After sending few children, we kept the process of follow ups with the parents and guardians by calling them to their phones know the status of each child.

During this period our main focus is to provide them survival kits, health kits, and assist them to reach to the nearest health centers, or clinics in case of any health issues. We provided Ration, Education, Health, and provision kits, clothes and blankets.