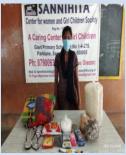

# SANNIHITA GIRLS HOME (SPL)PARKLANE

The picture was taken during the review of the children's' strength and follow-up of action.

Due to the COVID-19- 19 situation, which prevailed in the society some of our residential team have gone to their own place who were migrated for livelihood, made us forced to send our children to their places, guardians till September 2020.

Picture shows the craft work of the children

Children are given games item