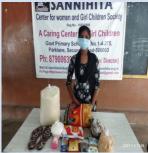

Repatriation process: -After sending few children, we kept the process of follow ups with the parents and guardians by calling them to their phones know the status of each child.

During this period our main focus is to provide them survival kits, health kits, and assist them to reach to the nearest health centers, or clinics in case of any health issues. We provided Ration, Education, Health, and provision kits, clothes and blankets.

Picture shows the craft work of the children

Children are given games item