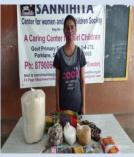

# SANNIHITA GIRLS HOME (SPL)PARKLANE

The picture was taken during the review of the children's' strength and follow-up of action.

Due to the COVID-19- 19 situation, which prevailed in the society some of our residential team have gone to their own place who were migrated for livelihood, made us forced to send our children to their places, guardians till September 2020.

Picture shows the craft work of the children

Children are given games item