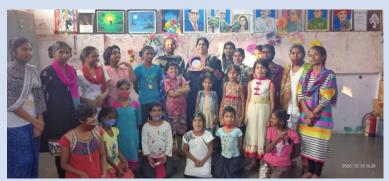

Repatriation process: -After sending few children, we kept the process of follow ups with the parents and guardians by calling them to their phones know the status of each child.

During this period our main focus is to provide them survival kits, health kits, and assist them to reach to the nearest health centers, or clinics in case of any health issues. We provided Ration, Education, Health, and provision kits, clothes and blankets.

We followed up attending online classes or not, if not attending the online classes we are asked the reason for not attending and counseled the parent.

The home children are attending the online classes through Yadagiri Channel and for some children through Zoom app and Google Meetings. Even in what's app also the Worksheets are sent by the teachers and again the answers will be sent to the same questions Worksheet.